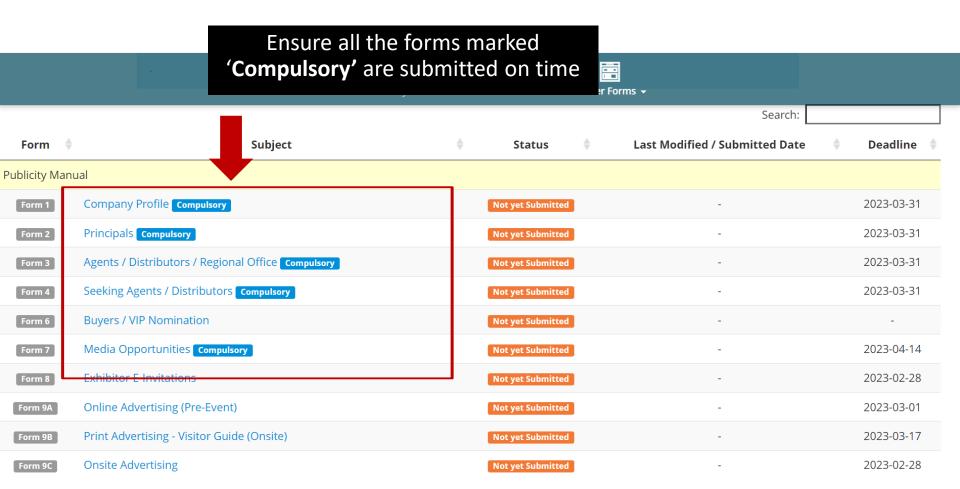

nd submitted online by exhibit

respective form.

Click on 'My Information' and check that your company details are correct. If you need to update any information, please email the Organiser at: pwsg.so@fhafnb.com

d operational

rvice," on the

- Information received after the stipulated deadlines will not be guaranteed inclusion in the Online Show Directory.
- Exhibitors who contract for space after the submission deadlines are to submit the forms immediately.

Please bear in mind that certain forms in the OEM require your prompt action to ensure maximum results. We strongly urge you to submit the forms by the deadlines indicated.









We trust you will find the OEM useful and look forward to working with you on a successful event





#### Form Checklist





## Compulsory Forms





## Compulsory Forms that are not applicable to your company





## Submitting the forms





## Resubmitting the forms





#### **Print Function**





#### Order Form



#### Thank You



#### If you have any questions, please contact:

#### **Daniel Ng**

**Sales Operations Executive** 

E: Daniel.Ng@informa.com

T: +65 6991 0895