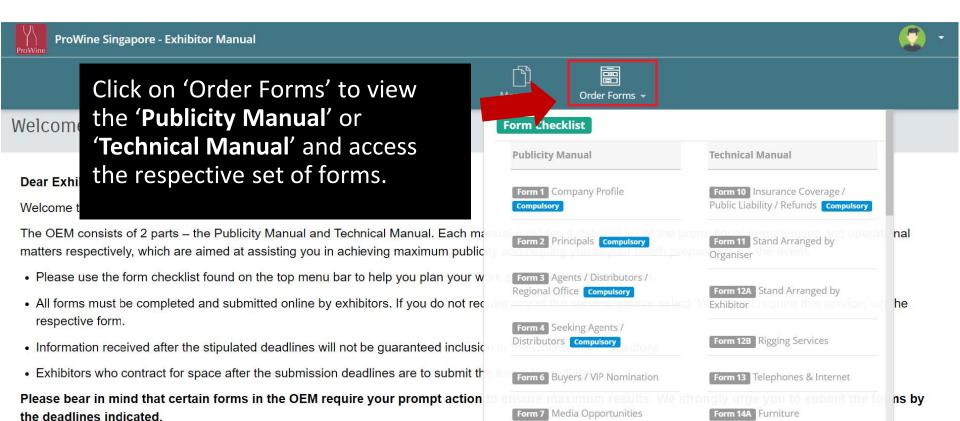

#### Note:

It is recommended to use **Google Chrome** or **Mozilla Firefox** when using the Online Exhibitor Manual.
Internet Explorer and Safari may not be as compatible.

matters respectively, which are aimed at assisting you in achiev • Please use the form checklist found on the top menu bar to

· All forms must be completed and submitted online by exhibit

respective form.

Click on 'My Information' and check that your company details are correct. If you need to update any information, please email the Organiser at: pwsg.so@fhafnb.com

d operational

rvice," on the

- Information received after the stipulated deadlines will not be guaranteed inclusion in the Online Show Directory.
- Exhibitors who contract for space after the submission deadlines are to submit the forms immediately.