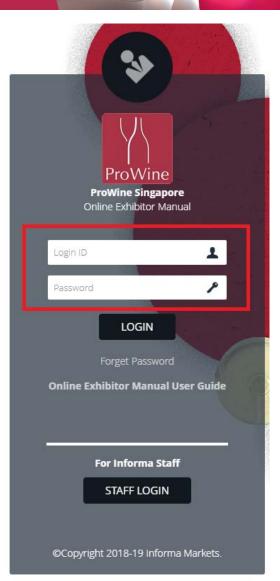

#### Login ID & Password

 Each exhibitor should have received their Login ID and Password that was sent to them via email.

- If you did not receive your Login ID and Password, please contact:
  - Daniel Ng at Daniel.Ng@informa.com

#### Login to OEM

Login using the ID and Password that was sent to you.

#### Note:

It is recommended to use **Google Chrome** or **Mozilla Firefox** when using the Online Exhibitor Manual.
Internet Explorer and Safari may not be as compatible.

matters respectively, which are aimed at assisting you in achiev • Please use the form checklist found on the top menu bar to