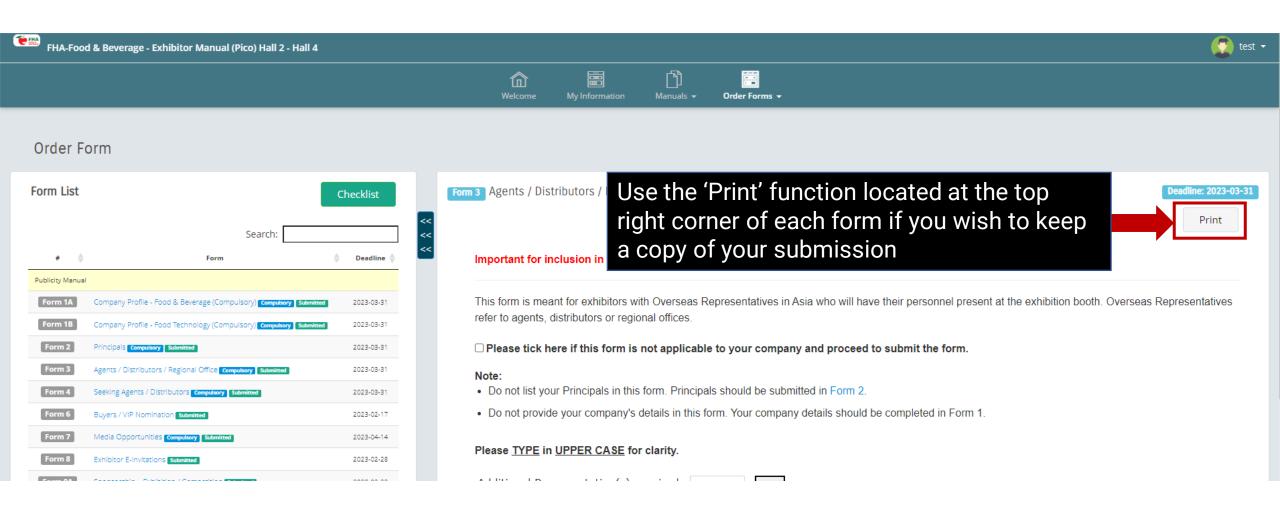

Submitting the forms

:< :<

| □Drinks (Non-Alcoholic) (300A) |
|--------------------------------|
| □Flavoured Tea (200B_4)        |
| □Instant Coffee / Tea (200B_6) |
| □Juices (300A_10)              |
| □Water (300A_13)               |

☐Milk Alternatives (200D\_1)

☐ Health Organic Drinks (300A\_7)

□Instant Beverages (300A\_8)

#### **Industry Services**

☐ Consultancy and Management (900C)

□Education / Training (900D)

□Food Quality Measurement and Control (900E)

□Franchises (900F)

□Government Agencies / Trade Associations (900G)

□Media (900H)

□Private Label Manufacturing (900J)

#### Others

□Others, please specify:

To Submit each form after completion, the button is located at the bottom of the form.



Save Draft



#### Resubmitting the forms





#### **Print Function**





#### If you have any questions, please contact:

#### **Daniel Ng**

Sales Operations Executive

E: <u>Daniel.Ng@informa.com</u>

T: +65 6991 0895



# Thank You



CONNECTING THE WORLD'S BEST AT FHA-FOOD & BEVERAGE