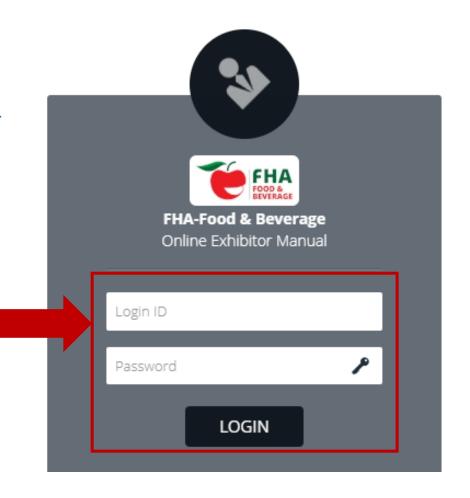

## Login to OEM

FHA-Food & Beverage : Click here to Login Page>

Login using the ID and Password that was sent to you.

#### Note:

It is recommended to use **Google Chrome** or **Mozilla Firefox** when using the Online Exhibitor Manual.

Internet Explorer and Safari may not be as compatible.