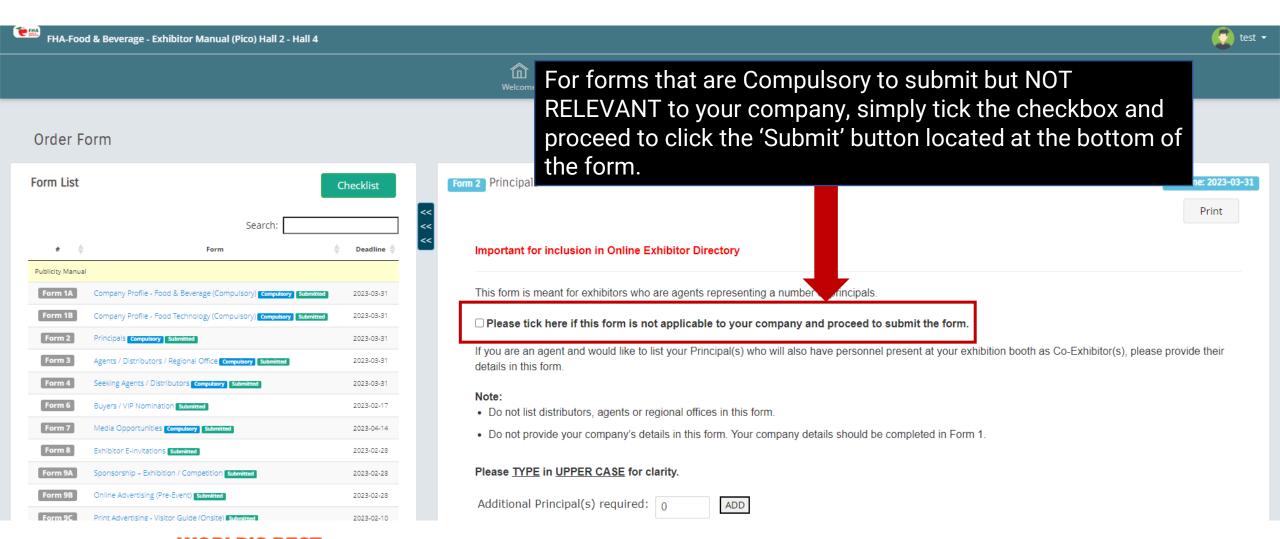

## Compulsory Forms that are not applicable to your company

#### Submitting the forms

:< :<

| □Drinks (Non-Alcoholic) (300A) |
|--------------------------------|
| □Flavoured Tea (200B_4)        |
| □Instant Coffee / Tea (200B_6) |
| □Juices (300A_10)              |
| □Water (300A_13)               |