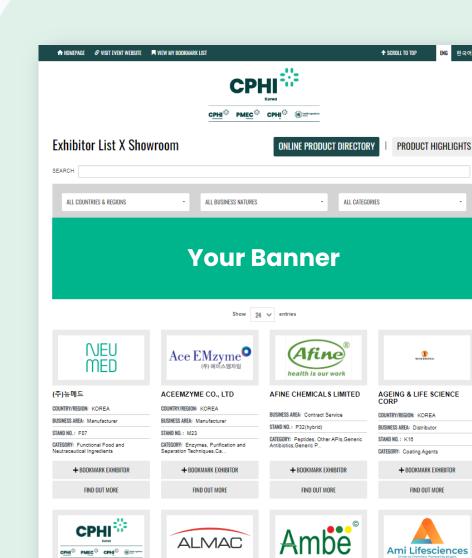

## **Showroom Banner**

Stand out among competitors with an exclusive banner in the exhibitor's showroom.

Size 1366 x 195 pixels

• Price: \$4,000/2M