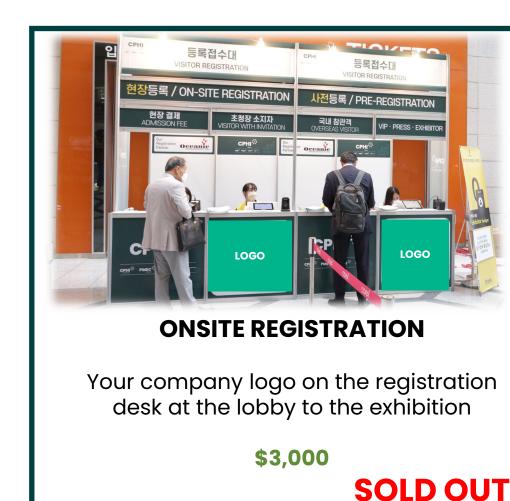

# **Registration Package**

Exclusively sponsoring the online and onsite registration is a great opportunity to let people know that your company is exhibiting at CPHI Korea. By combining online and onsite sponsorship, your brand name will be the first company attendees will see when they register to attend CPHI Korea 2023 and throughout the 3-day event. An unrivalled opportunity to put your brand forward

### Package Deal: <del>\$20,000</del> \$14,000