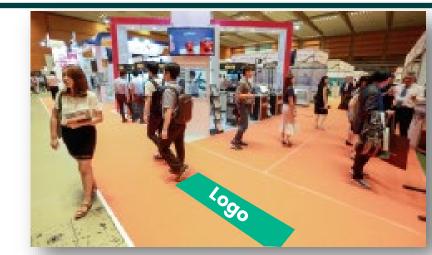

#### **Company Logo on the Floor**

Direct visitors to your standby putting your logo on the floor! Attendees will take notice of your message as they pass by.

- Size to be confirmed depending on the booth size.
- Company logo in front of each hall

#### ONSITE

Position your company logo in a prominer area on the carpet to direct attendees to vour stand.

- Size to be confirmed depending on the booth size.
- Company logo in front of each hall. **Price: \$1,000**