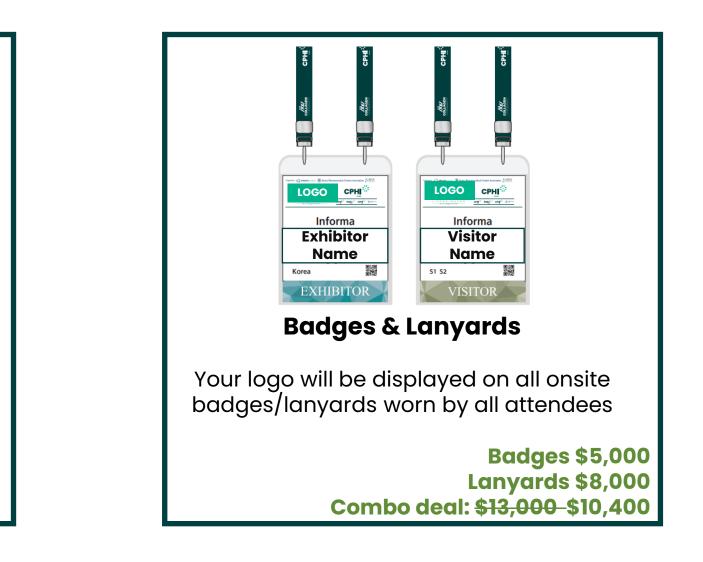

# **Onsite Branding** Options

#### **Internet Lounge Banners**

Company banners with booth location and logo will be visible to all attendees using the internet lounge.

Quantity available: 4 companies

\$2,000

#### **Company Logo on the Floor**

Direct visitors to your standby putting your logo on the floor! Attendees will take notice of your message as they pass by.

- Size to be confirmed depending on the booth size.
- Company logo in front of each hall

Quantity available: 10 companies

**Price: \$1,000** 

### **Ceiling Banner inside Hall**

Raise your brand above the rest. This banner is a highly visible branding opportunity which can be seen above the stands.

#### Size: 2,000 (w) x 4,000 (h)

**Price: \$3,000** 

#### **Stand Locator**

Have your company logo on the floor plan at the entrance & around the exhibition floor, allowing 5,000+ attendees to navigate to your stand.

Floorplan highlight: Lobby Floorplan + Hall map

Quantity available: 10 companies

**Price: \$1,500** 