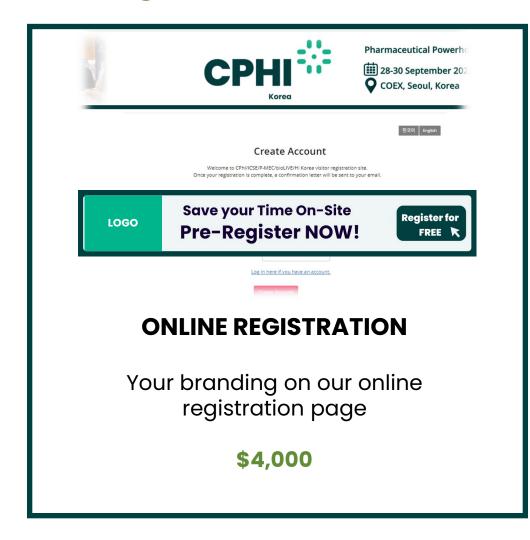

# **Registration Package**

Exclusively sponsoring the online and onsite registration is a great opportunity to let people know that your company is exhibiting at CPHI Korea. By combining online and onsite sponsorship, your brand name will be the first company attendees will see when they register to attend CPHI Korea 2023 and throughout the 3-day event. An unrivalled opportunity to put your brand forward

### Package Deal: <del>\$20,000</del> \$14,000